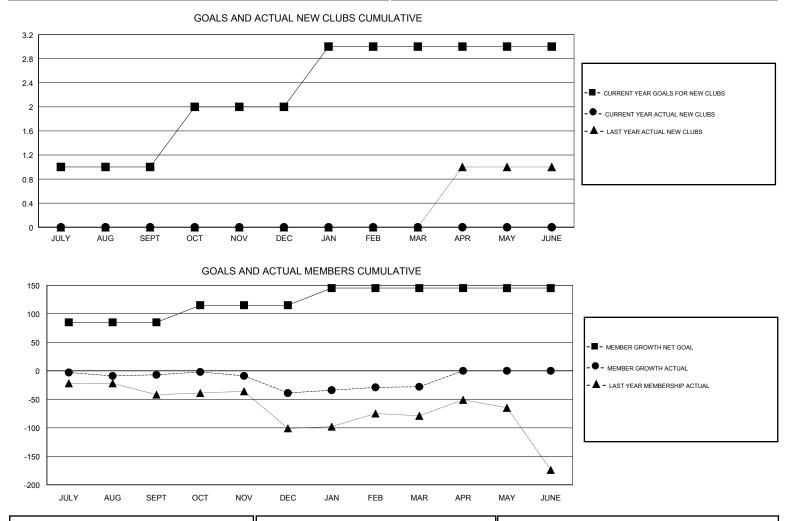

## LOCATION CALIFORNIA

GMT CA

| Clubs                 |               |           |               | Members               |                           |                         |                                                    |
|-----------------------|---------------|-----------|---------------|-----------------------|---------------------------|-------------------------|----------------------------------------------------|
| RESULTS FOR 2018-2019 |               |           |               | RESULTS FOR 2018-2019 |                           |                         |                                                    |
| QUARTER               | NEW CLUB GOAL | NEW CLUBS | DROPPED CLUBS | QUARTER               | MEMBER GROWTH NET<br>GOAL | MEMBER GROWTH<br>ACTUAL | DROPPED<br>MEMBERS ACTUAL<br>(including transfers) |
| JULY/AUG/SEPT         | 1             | 0         | 1             | JULY/AUG/SEPT         | 85                        | 51                      | 43                                                 |
| OCT/NOV/DEC           | 1             | 0         | 0             | OCT/NOV/DEC           | 30                        | 34                      | 57                                                 |
| JAN/FEB/MAR           | 1             | 0         | 0             | JAN/FEB/MAR           | 30                        | 25                      | 10                                                 |
| APR/MAY/JUNE          | 0             | 0         | 0             | APR/MAY/JUNE          | 0                         | 0                       | 0                                                  |